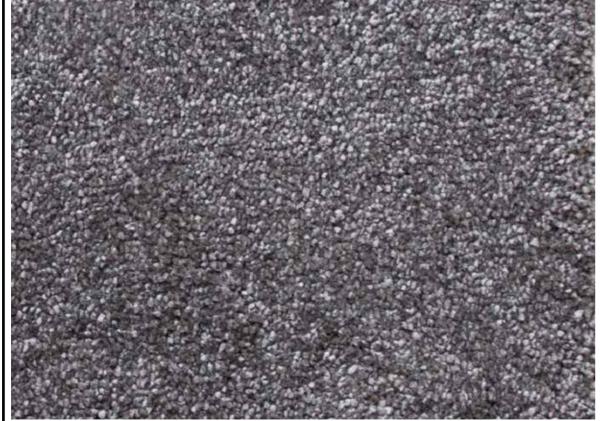

# Technical data

| Production method: | Mechanical tufted                  |  |  |
|--------------------|------------------------------------|--|--|
| Material:          | 100% Polypropylene - SD            |  |  |
| Pile Height:       | 2,0 cm                             |  |  |
| Weight:            | 3,6 kg/sqm                         |  |  |
| Standard edge:     | D - fake thread with ribbon inside |  |  |
| Backing:           | Comfort Back                       |  |  |

### **Features**

Carpet Edition rugs are produced with natural or synthetic fibers. Due to inevitable differences in yarn batches and dye lots, colors, shades and structure may vary slightly from the original sample. Sizes have a tolerance of  $\pm$  5%.