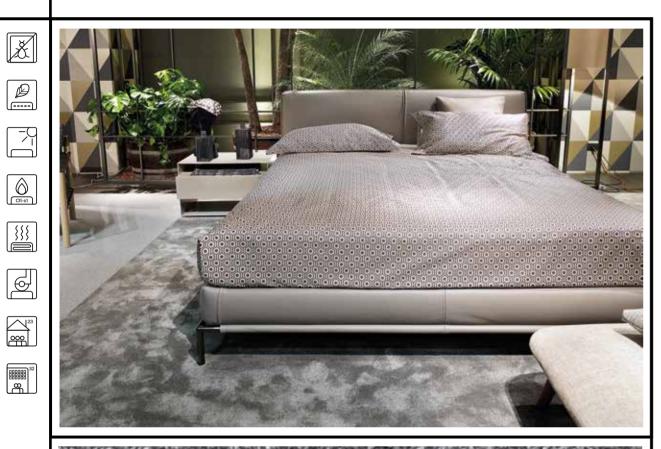

## Colors

| SN 119 Beige | SN 169 White | SN 172 Fog   | SN 173 Pearl |
|--------------|--------------|--------------|--------------|
|              |              |              |              |
| SN 174 Ash   | SN 175 Water | SN 176 Steel | SN 177 Smoke |
|              |              |              |              |
| SN 178 Black | SN 179 Earth | SN 183 Sky   | SN 190 Taupe |
|              |              |              |              |
| SN 212 Rose  |              |              |              |